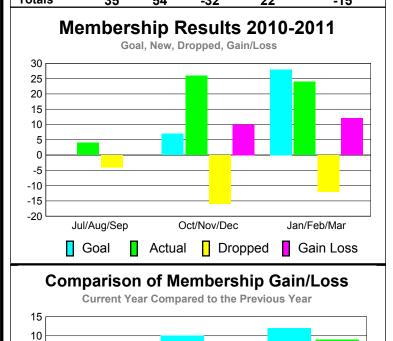

#### GMT CA: 2 MEMBERSHIP **Membership** Results <u>Membership</u> 2010-2011 2009-2010 Gain/ Net **Actual** Actual Gain/ Memb New Dropped Loss of Loss of Month **Memb** Goal Memb Memb Memb Jul/Aug/Sep 0 -19 0 4 -4 Oct/Nov/Dec 26 10 7 -16 -5 Jan/Feb/Mar 28 24 -12 12 9 Totals 54 -32 22 -15