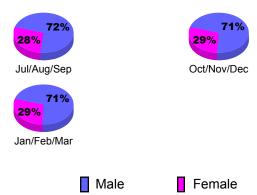

Totals      | 1                          | 0                             | 0                                 | 0                                | 0                                |

# **Club Results 2010-2011**



## Comparison of Club Gain/Loss



## YTD Status Quo Clubs 2010-2011

Status Quo Clubs Compared to Status Quo Members

6
4
2
0
-2
-4
-6

Jul/Aug/Sep Oct/Nov/Dec Jan/Feb/Mar

Status Quo Clubs Total Status Quo Members

#### GMT CA: 2 MEMBERSHIP **Membership** Results <u>Membership</u> 2010-2011 2009-2010 Gain/ Net **Actual** Actual Gain/ Memb New Dropped Loss of Loss of Month **Memb** Goal Memb Memb Memb Jul/Aug/Sep 0 -19 0 4 -4 Oct/Nov/Dec 26 10 7 -16 -5 Jan/Feb/Mar 28 24 -12 12 9 Totals 54 -32 22 -15



# **Gender Comparison 2010-2011**

Oct/Nov/Dec

Jan/Feb/Mar

Previous Year